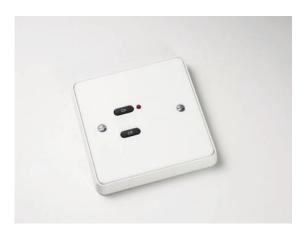

# The RCP02 wireless push button wall plate controller with on and off buttons

#### WHAT IS IT ?

A wireless 2 button wall mounted control panel providing on and off control.

The on button recalls preset scene one.

Lithium battery powered so can be mounted anywhere without having to run cabling.