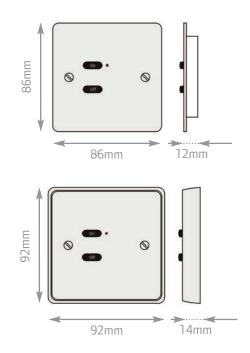

## MECHANICAL DATA

### TECHNICAL DATA

| DIMENSIONS    | 86x86x14mm - flush mount<br>92x92x14mm - surface mount                                                                                                                         |
|---------------|--------------------------------------------------------------------------------------------------------------------------------------------------------------------------------|
| Fixing        | Flush mounting into standard UK single<br>gang back box, minimum 12mm deep<br>Surface mounting on standard single<br>gang UK or European back box or direct<br>to flat surface |
| INPUT SUPPLY  | 6V DC - 2x 3V Lithium coin cell CR2016<br>(remote power supply version available)                                                                                              |
| WEIGHT        | 100g                                                                                                                                                                           |
| BATTERY LIFE  | Greater than 3 years                                                                                                                                                           |
| CLIMATE RANGE | Temperature +2C to +40C<br>Humidity +5% to 90% non condensing                                                                                                                  |
| STANDARDS     | EMC - EN 5001-1 :1992<br>Immunity - EN 50082-1 :1997                                                                                                                           |
| COMMUNICATION | Rakom coded fm radio, 433.9MHz                                                                                                                                                 |
| MEMORY        | Flash memory (non volatile)                                                                                                                                                    |