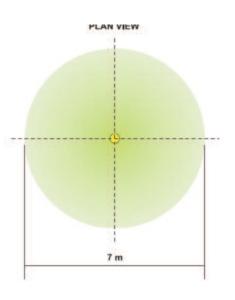

#### WHAT IS IT?

A ceiling mount PIR motion detector with a 360° sensor pattern.

The unit is ideally suited to office and residential applications where automatic scene selection is required.

The WAPIR is a ceiling mounted 360° PIR motion sensor

#### MOVEMENT CONTROL

The WAPIR motion detector module allows scenes to be selected automatically via movement.

In factory default setting, the unit will select scene 1 and off, with a timeout of 5 minutes. It will also dim lights slightly before going off entirely, to pre-warn the occupant.