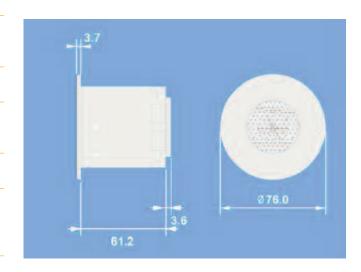

# technical data

| dimensions    | 68.5x76mm (64mm ceiling cut-out)                                 |
|---------------|------------------------------------------------------------------|
| input supply  | 12-18vdc supply from Rakom CAT5<br>wired network                 |
| weight        | 125g                                                             |
| housing       | Flame retardant ABS, fixing clip polypropylene                   |
| type          | Class 2                                                          |
| climate range | Temperature +2C to +40C<br>Humidity +5% to 95% non<br>condensing |
| cable type    | UTP CAT5e or CAT6                                                |
| terminal type | 8 way Krone punch down                                           |
| standards     | Emissions - EN61000-6-3 : 2001                                   |