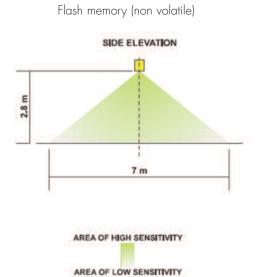

#### WHAT IS IT?

A ceiling mount PIR motion detector with a 360° sensor pattern.

The unit is ideally suited to office and residential applications where automatic scene selection is required.

The WAPIR is a ceiling mounted 360° PIR motion sensor

#### MOVEMENT CONTROL

The WAPIR motion detector module allows scenes to be selected automatically via movement.

In factory default setting, the unit will select scene 1 and off, with a timeout of 5 minutes. It will also dim lights slightly before going off entirely, to pre-warn the occupant.