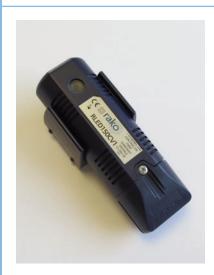

# RLED150CV1

Wireless 150W Constant Voltage Led Dimmer.

#### WHAT IS IT ?

A compact single channel 150W constant voltage LED dimmer with in-built RF receiver and Rako processor for control of single channel constant voltage LED fittings.

Controlled from any Rako Rakom device, e.g. RCP/RCM wall plates or Bridge interface units The RLED 150CV1 is a wireless 150w constant voltage dimming LED driver, suitable for ceiling or cupboard mounting.