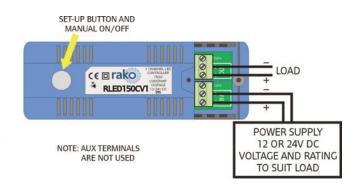

### mechanical data

### wiring schematic

telephone +44 (0) 1634 226666 fax +44 (0) 1634 226667 www.rakocontrols.com