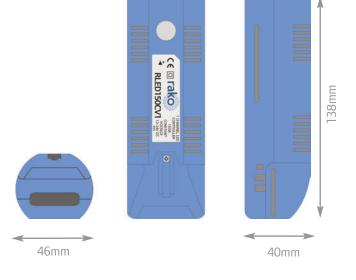

#### technical data

| dimensions     | 138x46x40mm                                                                               |
|----------------|-------------------------------------------------------------------------------------------|
| input supply   | 12 or 24vDC                                                                               |
| weight         | 107g                                                                                      |
| housing        | UL VO ABS                                                                                 |
| climate range  | Temperature +2C to +40C<br>Humidity +5% to 95% non<br>condensing                          |
| connections    | 2 way screw terminals for 12-24v d.c. supply. 4 way screw terminals for load connections. |
| protection     | Reverse polarity input protection.  Output current limit protection.                      |
| load types     | Single channel constant voltage LED fittings and tapelight.                               |
| minimum load   | lw                                                                                        |
| maximum load   | 150w @ 12v d.c.<br>300w @ 24v d.c.                                                        |
| terminal sizes | 4mm2                                                                                      |
| standards      | Emissions - EN61000-6-3 : 2001<br>Immunity - EN61000-6-1 : 2001                           |
| communication  | Rakom coded fm radio, 433.9MHz                                                            |
| memory         | Flash memory non volatile                                                                 |
|                |                                                                                           |

### mechanical data