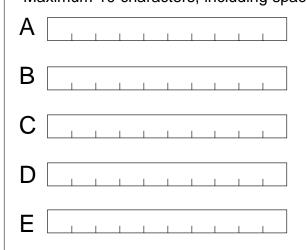

#### **3. Specify your engraving in the fields below.** Maximum 10 characters, including spaces.