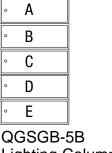

## 1. Specify your button kit type (choose only one):

QGSGB-5B Lighting Column Button Kit

QSGB-3BRL Shade Column Button Kit