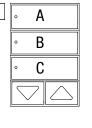

## 1. Specify your button kit type (choose only one):

QGSGB-5B Lighting Column Button Kit

QSGB-3BRL Shade Column Button Kit