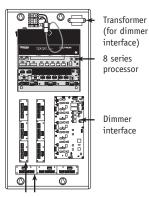

#### 81CM (32 INCHES) LOW-VOLTAGE ENCLOSURE (MODEL HWI-LV32-CE)

81cm low-voltage enclosures accommodate several components including 8 series processors, dimmer interfaces, Contact Closure Interfaces, and wire landing boards. Shown are a few of the possible configurations. Low-voltage enclosures cannot accommodate Remote Power Modules (RPMs).

- 8 series processor (1)
- Wire Landing Boards (3 maximum)
- Dimmer interface (1)

Wire Landing Boards

- 8 series processor (1)
- Wire Landing Boards (2 maximum)
- Contact Closure Interfaces (2 maximum)