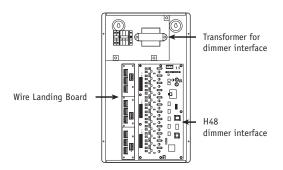

#### 61CM (24 INCHES) LOW-VOLTAGE ENCLOSURE (MODEL HWI-LV24-CE)

The 61cm (24 inches) low-voltage enclosure accommodates several components including 4 series processors, Contact Closure Interfaces and Wire Landing Boards. Low-voltage enclosures cannot accommodate Remote Power Modules.

- 4 series processor (1)
- Contact Closure Interfaces (2 maximum)
- Wire Landing Boards (2 maximum)

9.4