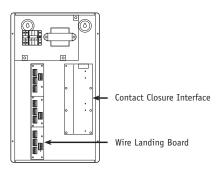

#### 44CM (17 INCHES) LOW-VOLTAGE ENCLOSURE (MODEL HWI-LV17-230)

44cm low-voltage enclosures accommodate several components including dimmer interfaces, Contact Closure Interfaces, and Wire Landing Boards. Shown are a few of the possible configurations.

• Contact Closure Interfaces (2 maximum)

- Dimmer Interface (1)
- Wire Landing Board (1)

- Contact Closure Interface (1)
- Wire Landing Board (1)