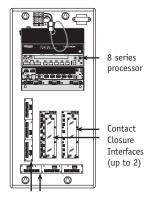

#### 81CM (32 INCHES) LOW-VOLTAGE ENCLOSURE (MODEL HWI-LV32-CE)

81cm low-voltage enclosures accommodate several components including 8 series processors, dimmer interfaces, Contact Closure Interfaces, and wire landing boards. Shown are a few of the possible configurations. Low-voltage enclosures cannot accommodate Remote Power Modules (RPMs).

- 8 series processor (1)
- Wire Landing Boards (3 maximum)
- Dimmer interface (1)

Wire Landing Boards

- 8 series processor (1)
- Wire Landing Boards (2 maximum)
- Contact Closure Interfaces (2 maximum)