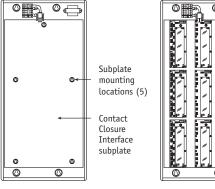

### CONTACT CLOSURE INTERFACE SUBPLATE (MODEL HWI-SUB32-CC9)

The HomeWorks<sub>\*</sub> Contact Closure Interface subplate installs in the HWI-LV32-CE enclosure allowing up to nine Contact Closure Interfaces to be mounted in one panel.

Contact Closure Interfaces

 Contact Closure Interfaces
(9 maximum)

**\*\*LUTRON**. www.lutron.com