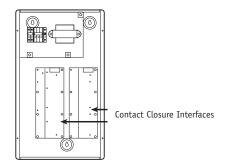

#### 81CM (32 INCHES) LOW-VOLTAGE ENCLOSURE (MODEL HWI-LV32-CE)

81cm low-voltage enclosures accommodate several components including 8 series processors, dimmer interfaces, Contact Closure Interfaces, and wire landing boards. Shown are a few of the possible configurations. Low-voltage enclosures cannot accommodate Remote Power Modules (RPMs).

- 8 series processor (1)
- Wire Landing Boards (3 maximum)
- Dimmer interface (1)

Wire Landing Boards

- 8 series processor (1)
- Wire Landing Boards (2 maximum)
- Contact Closure Interfaces (2 maximum)