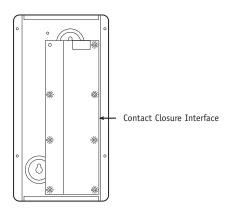

### 25CM (10 INCHES) LOW-VOLTAGE ENCLOSURE (MODEL HWI-ENC-CC)

The 25cm low-voltage enclosure accommodates one Contact Closure Interface (HWI-CCI-8 or HWI-CCO-8). Shown is the mounting configuration.

• Contact Closure Interface (1)