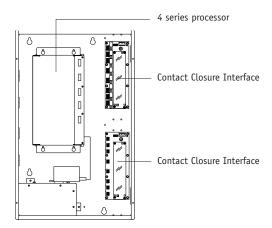

#### 61CM (24 INCHES) LOW-VOLTAGE ENCLOSURE (MODEL HWI-LV24-CE)

The 61cm (24 inches) low-voltage enclosure accommodates several components including 4 series processors, Contact Closure Interfaces and Wire Landing Boards. Low-voltage enclosures cannot accommodate Remote Power Modules.

- 4 series processor (1)
- Contact Closure Interfaces (2 maximum)
- Wire Landing Boards (2 maximum)

9.4