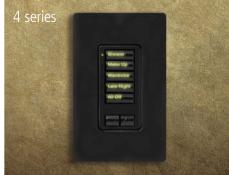

## 4 series

The 4 series is the most economical HomeWorks system, and features products that use designer opening wallplates. The 4 series is designed for new construction or major renovations. For further information, see the "4 Series Overview" brochure, P/N 367-608