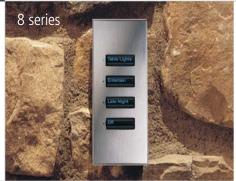

## 8 series

The 8 series is the premier HomeWorks system featuring the widest selection of controls, styles and finishes. The 8 series is designed for new construction or major renovations. For further information, see the "8 Series Overview" brochure, P/N 367-610