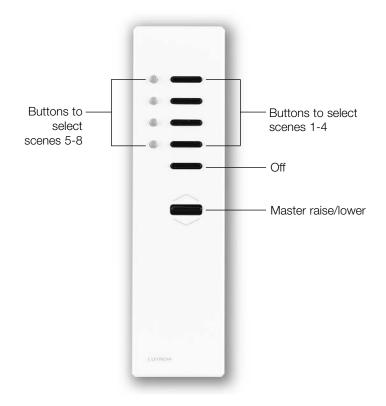

## Description

- Uses wireless infrared communications to select and adjust scenes.
- Scene selection buttons select eight scenes.
- Off button turns all lights off.
- Master raise/lower button brightens or dims all lighting zones.
- Works with GRAFIK Eye 3000 and 4000 Series Control Units or any Wallstation with an infrared receiver.